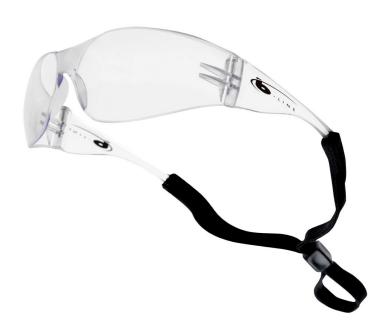

## **BOLLE B-LINE BL10CI PC FRAME CLEAR**

bollé

B-LINE is a safety eyewear range available to all and geared to the most common industrial risks. B-LINE showcases Bollé safety expertise and quality.

- Extremely Lightweight
- Wrap-around fit

**Product Code:** 

BOBL10CI

Selling UOM:

Pack Size:

Each

10

- Maximum field of vision
- Sporty design
- Anti-scratch lens
- Supplied with adjustable sports cord
- Conforms to EN166 1 FT CE

| Packaging Waste | Туре  | Units | Weight(g) | Length(mm) | Width(mm) | Height(mm) |
|-----------------|-------|-------|-----------|------------|-----------|------------|
| Cardboard       | Outer | 1     | 1.480.00  | 612.00     | 520.00    | 380.00     |
| Cardboard       | Inner | 30    | 100.00    | 294.00     | 176.00    | 78.00      |
| Plastic         | Inner | 300   | 2.05      |            |           |            |
| Paper           | Inner | 300   | 6.65      |            |           |            |